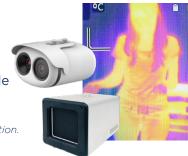

#### BMT5

Suited for: High volume traffic Hourly screening capability: 300-500 people Optimal measuring distance: 1-3 meters Accuracy: ±0.3°C

A site visit will be required due to the complexity of installation. Equipment for outright purchase.