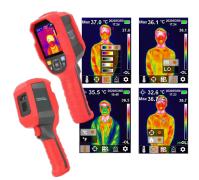

#### HANDHELD THERMAL SCANNER

Suited for: controlled environment with adequate social distancing Hourly screening capability: 10-20 people Optimal measuring distance: 1 meter Accuracy: ±0.5°C