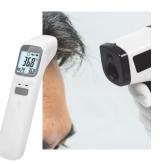

#### HANDHELD INFRARED THERMOMETER

Suited for: controlled environment that requires high accuracy Hourly screening capability: 10-20 people Optimal measuring distance: 1-3cm at forehead Accuracy: ±0.2°C