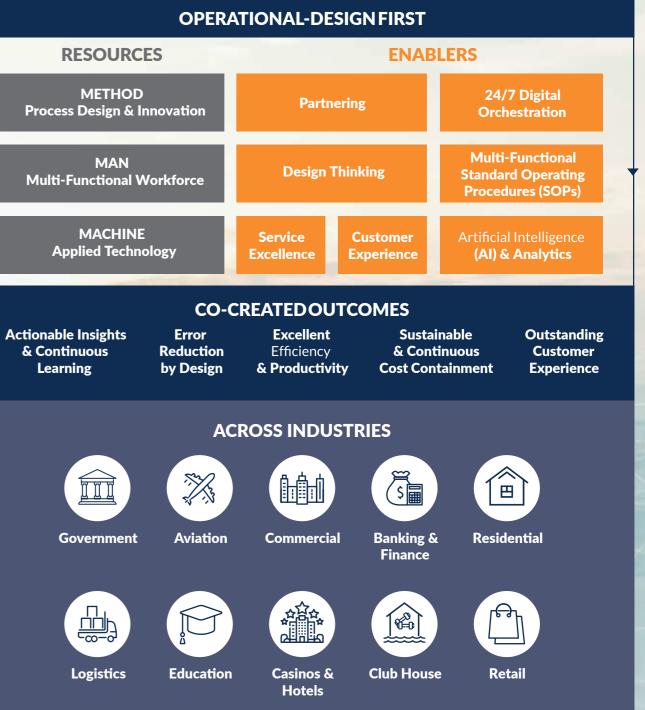

**Our unique Business Process Re-Engineering Operations (BPRO®) framework** combines resources and enablers to co-innovate with you and create solutions with intelligent technology for the concept of operations.

In partnering you from design to reality, we create solutions that add unprecedented value while optimising your operations and meeting your desired business outcomes.

## **BUSINESS PROCESS RE-ENGINEERING** AND OPERATIONS (BPRO®)

Sensors and smart surveillance collect data and ensure the safety of your customers.

Heat-mapping shows the crowd conditions in different areas.